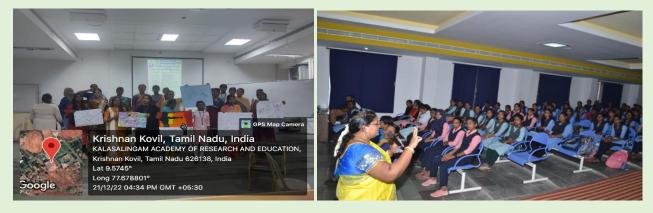

KARE conducts the outreach program for school students – Dec 2022

KARE conducts training program for students in Virudhunagar school students – Feb 2023

Participated In Innovation Mela As A Women Entrepreneur – March 2023

As a Part of DST- SEED- STI- Hub conducts various events for SHG from KARE

Three days Training programme on "Production Of Banana And Bamboo Based Economical And Eco-Friendly Textile Products

**Training on Quality Cocoon Production and Making Cocoon Handy Crafts** 