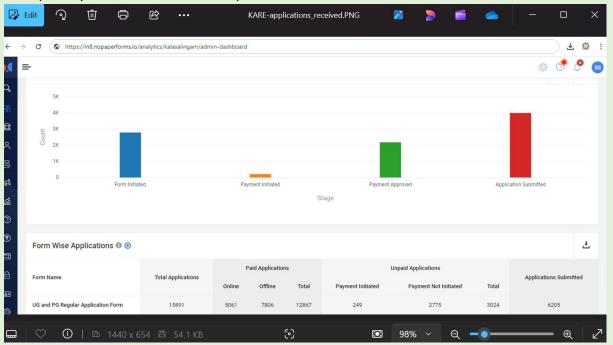

#### **Student access measures**

With In house Admission software, we can track the admission of girl students and track their participation in the admission process.

Application status of overall university for the academic year 2022- 2023