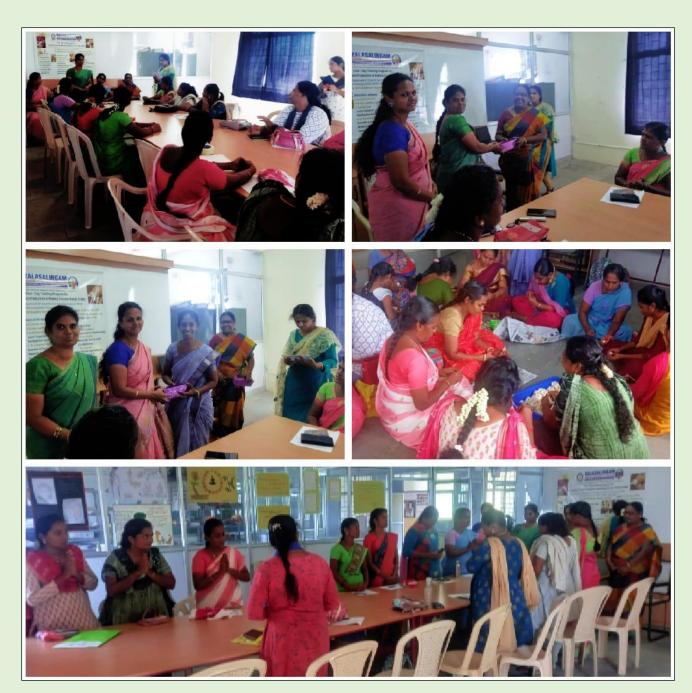

As a Part of DST- SEED- STI- Hub conducts various events for SHG from KARE

Three days Training programme on "Production Of Banana And Bamboo Based Economical And Eco-Friendly Textile Products

**Training on Quality Cocoon Production and Making Cocoon Handy Crafts** 