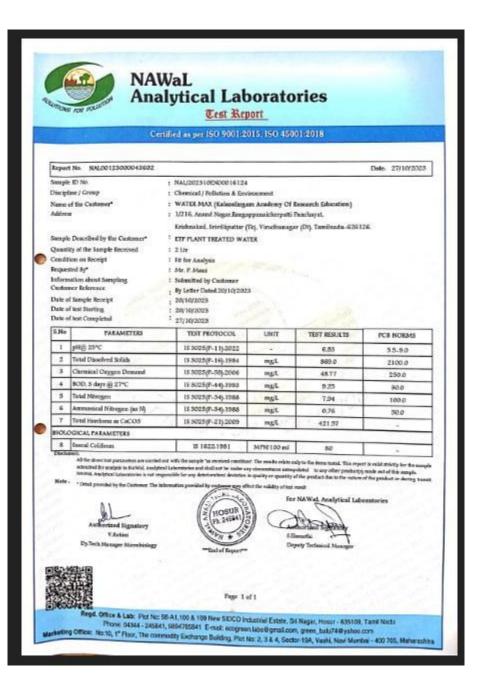

### <u>Annual Report – 2022 to 2023</u>

The land cover of KARE is 163 acres, hence an annual rainfall of approximately 5.4 lakh m<sup>3</sup>/year of water recharges the borewell. We have replaced conventional water appliances instead; we are using water efficient appliances like water tap and toilet flush. By using these appliances wastage of water gets minimized and conservation of water is possible. Laundry facility in the campus is centralized and it is the most water efficient system within the campus where minimum water is utilized for washing purposes. Boilers are utilized in the hostel kitchen to reduce the wastage of water. We are following water quality standards as per central pollution control board https://cpcb.nic.in/wqstandards/