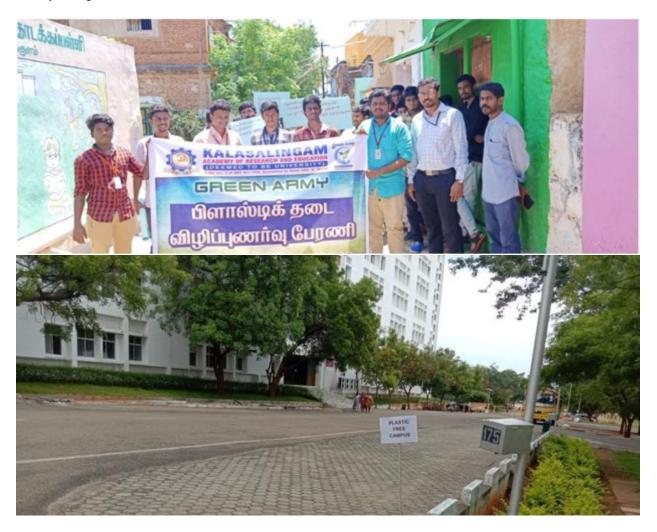

### INITIATIVES TO REDUCE THE USE OF PLASTIC:

An awareness program to reduce the use of plastic was conducted by the volunteers of Green Army in the nearby village (Mullikulam).

**Plastic Free Campus - Sign Board**