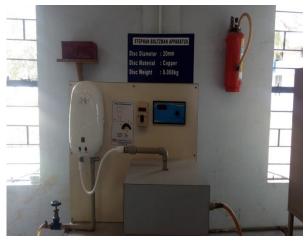

# **Heat Transfer Laboratory**

- Lagged pipe apparatus
- Emissivity measurement apparatus
- Apparatus for measurement of heat transfer through pinfin
- Stefan Boltzmann apparatus
- Vapour compression refrigeration test rig.

Vapour Compression Test Rig

Stephon Bolzman Apparatus