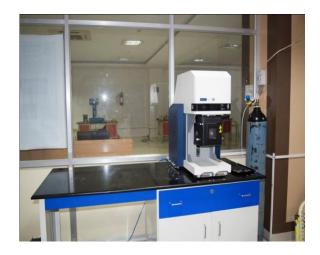

# **Bio composite Laboratory**

- Magnetic Stirrer 2ML H Unibloc Top Loading Balance
- Ultrasonicator
- Cooling Centrifuge
- Double distillation unit
- Mechanical Stirrer
- Dynamic Mechanical Analyzer
- Thermal Analysis System (DMA7100 (220-240V))