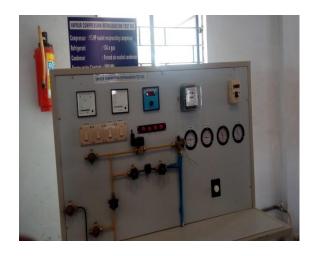

# **Heat Transfer Laboratory**

- Lagged pipe apparatus
- Emissivity measurement apparatus
- Apparatus for measurement of heat transfer through pinfin
- Stefan Boltzmann apparatus
- Vapour compression refrigeration test rig.

Vapour Compression Test Rig

Stephon Bolzman Apparatus