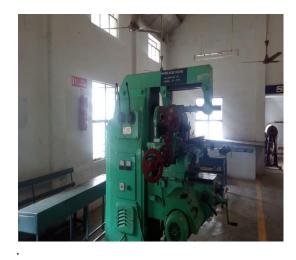

### **Special Machine Laboratory**

- Shaping Machine 26' Stroke Heavy Duty Lark Brand
- Planning Machine 4 Ft stroke length
- Milling Machine
- Surface Grinding Machine
- Tool and Cutter Grinder
- Cylindrical Grinding Machine
- Universal Milling Machine\*
- Bench Grinder 1 HP Rhythm Brand
- Pillar Drilling Machine

Universal Milling Machine

Planning Machine