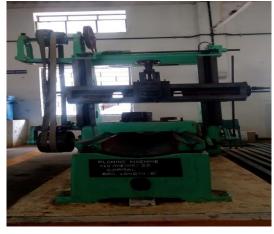

### **Special Machine Laboratory**

- Shaping Machine 26' Stroke Heavy Duty Lark Brand
- Planning Machine 4 Ft stroke length
- Milling Machine
- Surface Grinding Machine
- Tool and Cutter Grinder
- Cylindrical Grinding Machine
- Universal Milling Machine\*
- Bench Grinder 1 HP Rhythm Brand
- Pillar Drilling Machine

Universal Milling Machine

Planning Machine