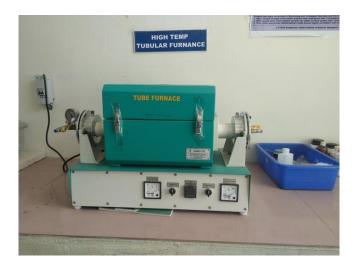

# **Centre for surface Engineering Laboratory**

- Electro chemical corrosion analyzer
- High Temperature Tubular furnace
- Vacuum pump
- Disc Polishing machine

High Temperature Tubular furnace (Temp: up to 1200°C, Tolerance:  $\pm 1$ °C)