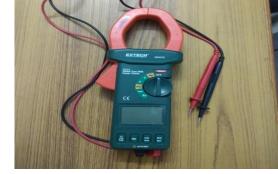

# **CO<sub>2</sub> Sequestration Laboratory**

- Ultrasonic flow meter
- Velocity anemometer
- Infrared thermometer
- Data logger
- Flue gas analyzer
- Lux meter
- Taco meter/Stroboscope
- 3- Phase Clamp Power Analyser
- Pressure meter

Pressure Meter

3- Phase Clamp Power Analyser