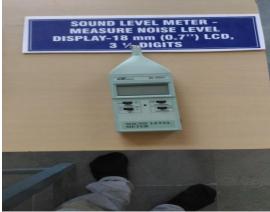

# **Industrial Safety Laboratory**

- Sound level meter
- Fire Extinguisher

Fire Extinguisher

Sound Level Meter