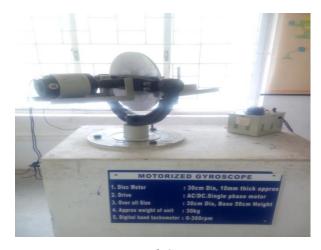

# **Dynamics and Vibration Laboratory**

- Porter governor
- Whirling of shaft
- Balancing of rotating masses
- Motorized gyroscope
- Hartnell governor

Universal Governor