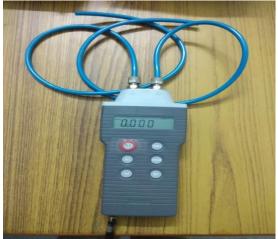

# **CO<sub>2</sub> Sequestration Laboratory**

- Ultrasonic flow meter
- Velocity anemometer
- Infrared thermometer
- Data logger
- Flue gas analyzer
- Lux meter
- Taco meter/Stroboscope
- 3- Phase Clamp Power Analyser
- Pressure meter

Pressure Meter

3- Phase Clamp Power Analyser