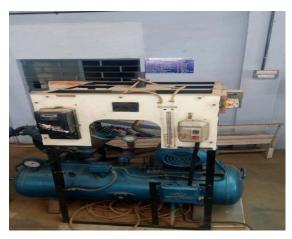

# **Heat Transfer Laboratory**

- Lagged pipe apparatus
- Emissivity measurement apparatus
- Apparatus for measurement of heat transfer through pinfin
- Stefan Boltzmann apparatus
- Vapour compression refrigeration test rig.

Vapour Compression Test Rig

Stephon Bolzman Apparatus