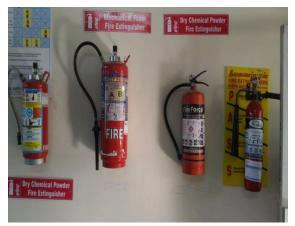

# **Industrial Safety Laboratory**

- Sound level meter
- Fire Extinguisher

Fire Extinguisher

Sound Level Meter