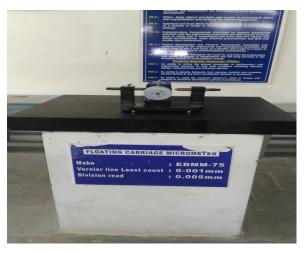

# **Metrology Laboratory**

- Coordinate measuring machine
- Tool Makers Microscope
- Floating Carriage Micrometer
- Metzer Profile projector

Coordinate Measuring Machine

Floating Carriage Micrometer