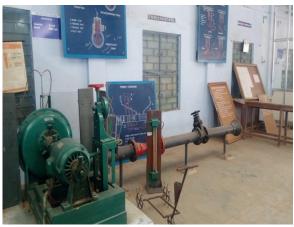

### **Special Machine Laboratory**

- Shaping Machine 26' Stroke Heavy Duty Lark Brand
- Planning Machine 4 Ft stroke length
- Milling Machine
- Surface Grinding Machine
- Tool and Cutter Grinder
- Cylindrical Grinding Machine
- Universal Milling Machine\*
- Bench Grinder 1 HP Rhythm Brand
- Pillar Drilling Machine

Universal Milling Machine

Planning Machine